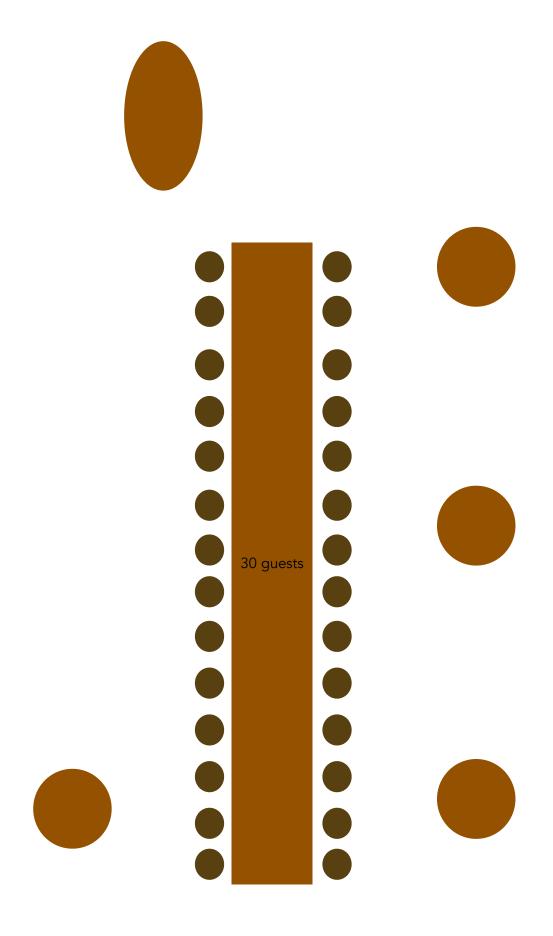

## Floor Plans

Private dining set up 1 - available for up to 30 guests (1 table)