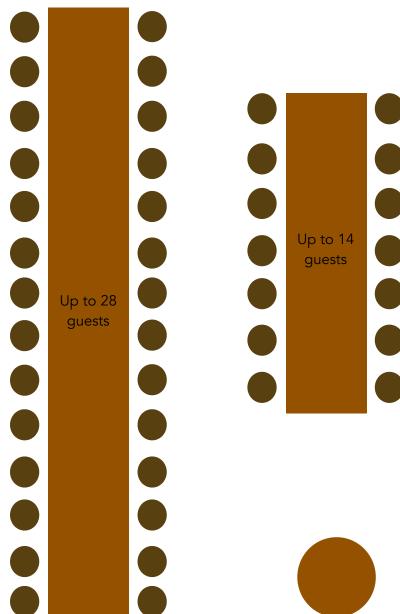

#### Dinner - 7pm - 10.30pm (11pm close) - 3.5 hours hire

| Short menu | £4900 for up to 28 guests | £140pp for each additional guest | maximum capacity - 40 |
|------------|---------------------------|----------------------------------|-----------------------|
| Long menu  | £5250 for up to 24 guests | £175pp for each additional guest | maximum capacity - 40 |

## <u>Weddings</u>

Sunday - Friday - flexible start time - 5 hours hire - (11pm close)

```
Short menu | £5250 for up to 28 guests | £140pp for each additional guest | maximum capacity - 40 Long menu | £5500 for up to 24 guests | £175pp for each additional guest | maximum capacity - 40
```