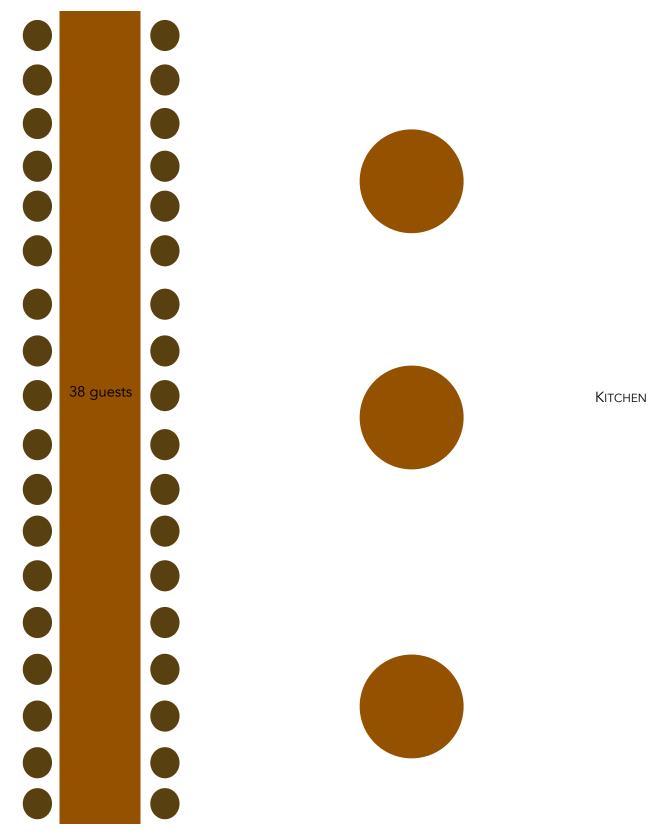

## Floor Plan

Private dining set up - available for up to 38 guests (1 table)

The size and length of our table can be adjusted according to the number of guests you have.

FRONT DOOR