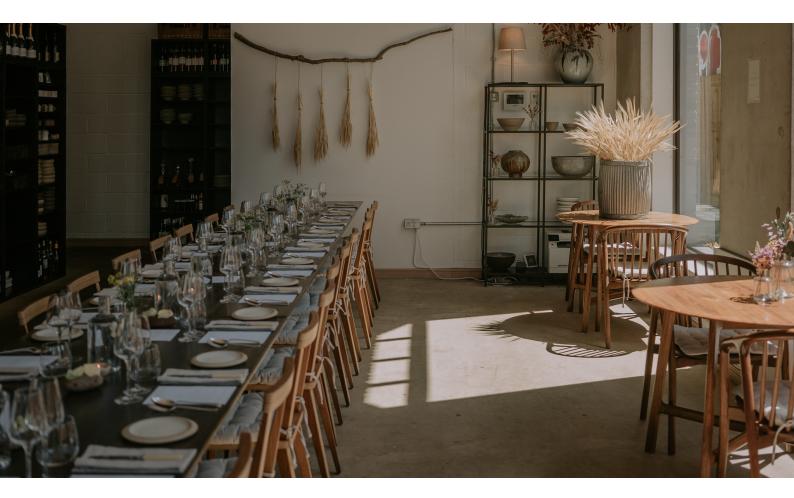

#### Private dining

Our space is available for private hire, from small gatherings to work events, collaborations and weddings. We have a minimum spend depending on the day of the week in order to cover the costs of a regular service. Our menus are the same as you would expect if visiting the restaurant for a regular service.

## Floor Plan

Private dining set up - available for up to 38 guests (1 table)

The size and length of our table can be adjusted according to the number of guests you have.

FRONT DOOR